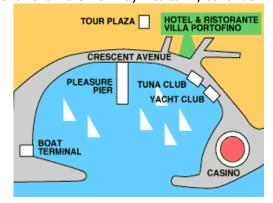

## **Directions to Hotel Villa Portofino**

From the **boat dock** it is a short walk to the hotel. Please refer to the map and follow the walkway into town, continue

on Crescent Avenue until you reach the hotel on the left. If you prefer to take a taxi, look for the white vans that say "Taxi" on the side. Taxis routinely meet the arriving boats and wait in the terminal parking lot. The cost is \$10.90 for two persons, \$1.00 for each additional person. From the **Heliport**, it is best to take a cab into town. The pilot can radio ahead and have a taxi waiting for you. If arriving by **private boat** you may walk or call a taxi from the pier (310-510-0025).